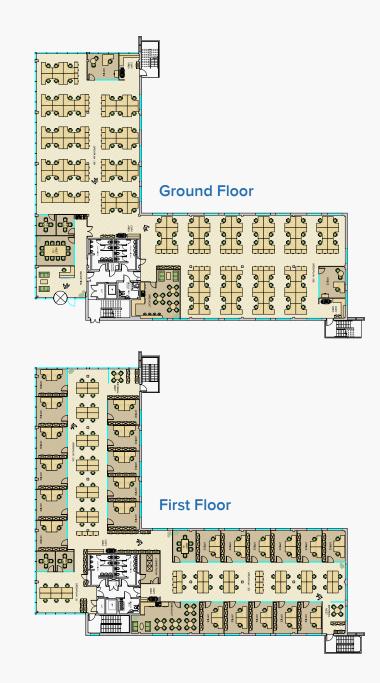

land within a fully landscaped environment. Completed to a very high specification, Phoenix House incorporates a number of striking design features whilst offering maximum space flexibility.

## **SPECIFICATION**

- High Efficiency VRV/VRF Air Conditioning and fresh air ventilation system
- Integrated Building Energy Management Control System
- LG7 Compliant Lighting
- Designed to achieve a BREEAM 'Very Good' Rating
- Energy Performance Certificate (EPC) rated 'B'
- Fully accessible raised floor
- 8 person passenger lift
- Male, female and disabled toilets to each floor
- Shower facility
- 78 parking spaces (1:253 sq ft)
- DDA compliant
- Fully secure gated environment
- Landscaped amenity area







### **SITE MAP**

- Ground Floor
- Total 19,759 sq ft (1,835 sq m)



# **FLOOR PLANS**



# LOCATION

Phoenix House is prominently positioned fronting the A40 Oxford Road. The location allows easy access to the motorway network being less than 2 miles from Junction 1 of the M40, providing a link to Central London and the M25.

Gerrards Cross and Denham railway stations are both less than two miles from Phoenix House, providing fast and frequent services to London Marylebone Station. Additionally, the London Underground network can be accessed from Uxbridge town centre, less than 3 miles away.

# CONNECTIONS

| Road                    | Distance |
|-------------------------|----------|
| M40                     | 2 Miles  |
| M25                     | 3 Miles  |
| Uxbridge                | 3 Miles  |
| London Heathrow Airport | 8 Miles  |
| Central London          | 35 Miles |