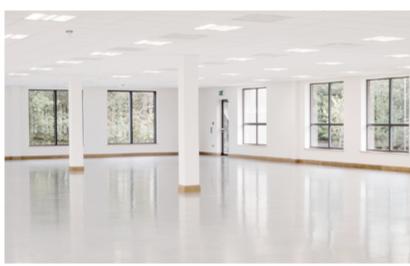

## **SPECIFICATION**

- High Efficiency VRV/VRF Air Conditioning and fresh air ventilation system
- Integrated Building Energy Management Control System
- LG7 Compliant Lighting
- Designed to achieve a BREEAM 'Very Good' Rating
- Energy Performance Certificate (EPC) rated 'B'
- Fully accessible raised floor
- 8 person passenger lift
- Male, female and disabled toilets to each floor
- Shower facility
- 78 parking spaces (1:253 sq ft)
- DDA compliant
- Fully secure gated environment
- Landscaped amenity area