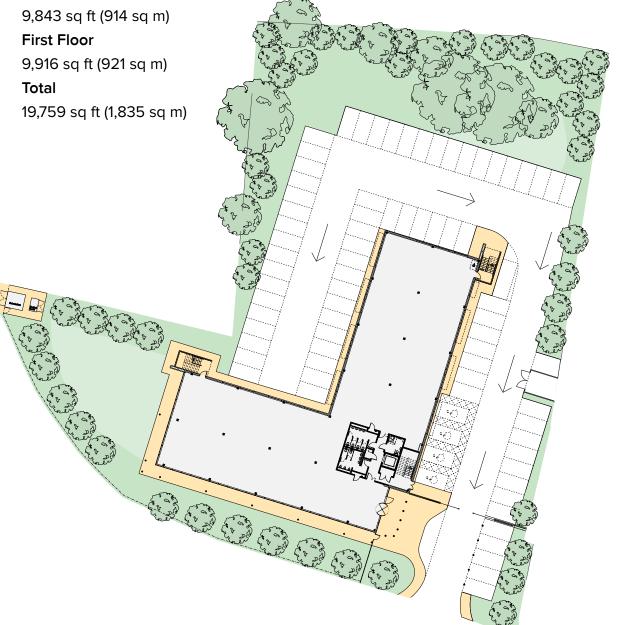

xtensive natural woodland within a fully landscaped environment. Completed to a very high specification, Phoenix House incorporates a number of striking design features whilst offering maximum space flexibility.

## **SPECIFICATION**

- High Efficiency VRV/VRF Air Conditioning and fresh air ventilation system
- Integrated Building Energy Management Control System
- LG7 Compliant Lighting
- Designed to achieve a BREEAM 'Very Good' Rating
- Energy Performance Certificate (EPC) rated 'B'
- Fully accessible raised floor
- 8 person passenger lift
- Male, female and disabled toilets to each floor
- Shower facility
- 78 parking spaces (1:253 sq ft)
- DDA compliant
- Fully secure gated environment
- Landscaped amenity area







### **SITE MAP**

- Ground Floor
- Total 19,759 sq ft (1,835 sq m)



# **FLOOR PLANS**



# LOCATION

Phoenix House is prominently positioned fronting the A40 Oxford Road. The location allows easy access to the motorway network being less than 2 miles from Junction 1 of the M40, providing a link to Central London and the M25.

Gerrards Cross and Denham railway stations are both less than two miles from Phoenix House, providing fast and frequent services to London Marylebone Station. Additionally, the London Underground network can be accessed from Uxbridge town centre, less than 3 miles away.

# CONNECTIONS

| Road                    | Distance |
|-------------------------|----------|
| M40                     | 2 Miles  |
| M25                     | 3 Miles  |
| Uxbridge                | 3 Miles  |
| London Heathrow Airport | 8 Miles  |
| Central London